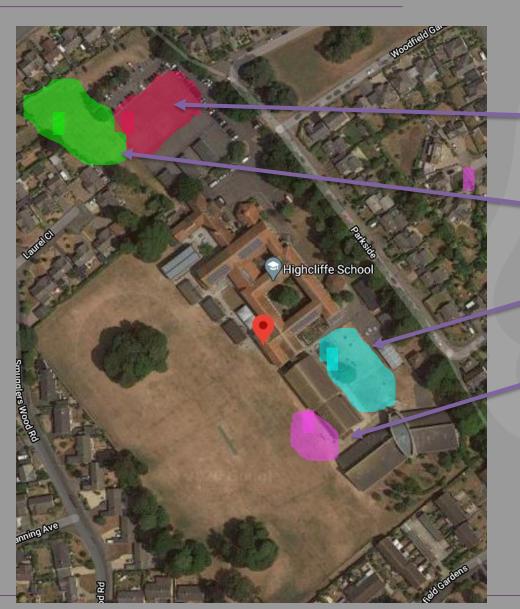

| Time          | Action          | Notes                                             |
|---------------|-----------------|---------------------------------------------------|
| 8.30          | Arrival         | DaVinci Gate – go to tutor room                   |
| 8:35 – 8:55   | Tutor Group     |                                                   |
| 9:00 – 9:55   | Period 1 Lesson |                                                   |
| 9:55 – 10:20  | Break Time      | Space in front of DaVinci                         |
| 10:20 – 11:15 | Period 2 Lesson |                                                   |
| 11:20 – 12:05 | Period 3 Lesson |                                                   |
| 12:05 – 13:10 | Lunchtime       | Hall open form 12:05<br>Space in front of DaVinci |
| 13-10 – 14:05 | Period 4 Lesson |                                                   |
| 14:10 – 15:00 | Period 5 Lesson |                                                   |
| 15:00         | End of School   | Exit via DaVinci Gate                             |

| Time          |                 |                                                                |
|---------------|-----------------|----------------------------------------------------------------|
| 8.30          | Arrival         | Front Visitor Gate – go to tutor room                          |
| 8:35 – 8:55   | Tutor Group     |                                                                |
| 9:00 – 9:55   | Period 1 Lesson |                                                                |
| 9:55 – 10:20  | Break Time      | Tennis Courts                                                  |
| 10:20 – 11:15 | Period 2 Lesson |                                                                |
| 11:20 – 12:15 | Period 3 Lesson |                                                                |
| 12:15 – 13:10 | Lunchtime       | Front Window Servery Hall from 12:20 until 12:40 Tennis Courts |
| 13-10 – 14:05 | Period 4 Lesson |                                                                |
| 14:10 – 15:00 | Period 5 Lesson |                                                                |
| 15:00         | End of School   | Exit via Front Visitor                                         |

| Time          |                 |                                                                     |
|---------------|-----------------|---------------------------------------------------------------------|
| 8.30          | Arrival         | Student Gate- go to tutor room                                      |
| 8:35 – 8:55   | Tutor Group     |                                                                     |
| 9:00 – 9:55   | Period 1 Lesson |                                                                     |
| 9:55 – 10:20  | Break Time      | Grass next to tennis courts                                         |
| 10:20 – 11:15 | Period 2 Lesson |                                                                     |
| 11:20 – 12:15 | Period 3 Lesson |                                                                     |
| 12:15 – 13:10 | Lunchtime       | Pod Servery Hall from 12:40 until 13:00 Grass next to tennis courts |
| 13-10 – 14:05 | Period 4 Lesson |                                                                     |
| 14:10 – 15:00 | Period 5 Lesson |                                                                     |
| 15:00         | End of School   | Exit via Student Gate                                               |

| Time          |                 |                                                             |
|---------------|-----------------|-------------------------------------------------------------|
| 8.30          | Arrival         | Visitor Gate – go to tutor room                             |
| 8:35 – 8:55   | Tutor Group     |                                                             |
| 9:00 – 9:55   | Period 1 Lesson |                                                             |
| 10:00 – 10:55 | Period 2 Lesson |                                                             |
| 10:55 – 11:15 | Break           | Tennis Courts                                               |
| 11:20 – 12:15 | Period 3 Lesson |                                                             |
| 12:20 – 13:10 | Period 4 Lesson |                                                             |
| 13-10 – 14:05 | Lunchtime       | Pod Servery<br>Hall from 13:10 until 13:30<br>Tennis Courts |
| 14:10 – 15:05 | Period 5 Lesson |                                                             |
| 15:05         | End of School   | Exit via Visitor Gate                                       |

| Time          |                 |                                                                              |
|---------------|-----------------|------------------------------------------------------------------------------|
| 8.30          | Arrival         | Student Gate – go to tutor room                                              |
| 8:35 – 8:55   | Tutor Group     |                                                                              |
| 9:00 – 9:55   | Period 1 Lesson |                                                                              |
| 10:00 – 10:55 | Period 2 Lesson |                                                                              |
| 10:55 – 11:15 | Break           | Grass next to tennis courts                                                  |
| 11:20 – 12:15 | Period 3 Lesson |                                                                              |
| 12:20-13:10   | Period 4 Lesson |                                                                              |
| 13-10 – 14:05 | Lunchtime       | Front Window Servery Hall from 13:30 until 13:50 Grass next to tennis courts |
| 14:10 – 15:05 | Period 5 Lesson |                                                                              |
| 15:05         | End of School   | Exit via Student Gate                                                        |

# School Day – Sixth Form

| Time                                                                              |                 |                                                                                 |
|-----------------------------------------------------------------------------------|-----------------|---------------------------------------------------------------------------------|
| 8.30                                                                              | Arrival         | DaVinci Gate– go to tutor room                                                  |
| 8:35 – 8:55                                                                       | Tutor Group     |                                                                                 |
| 9:00 – 9:55                                                                       | Period 1 Lesson |                                                                                 |
| 10:00 – 10:55                                                                     | Period 2 Lesson |                                                                                 |
| 10:55 – 11:15                                                                     | Break           | Patio and Field behind café. Must use<br>'Track and Trace' sign in/out for Café |
| 11:20 – 12:15                                                                     | Period 3 Lesson |                                                                                 |
| 12:20 – 13:10                                                                     | Period 4 Lesson |                                                                                 |
| Where Sixth Form Students do not have lessons/meetings P5 and can get home safely |                 |                                                                                 |

they should sign out and continue work at home. Use visitor gate to exit.

| 13-10 – 14:05 | Lunchtime       | Patio and Field behind café. Must use 'Track and Trace' sign in/out for café. |
|---------------|-----------------|-------------------------------------------------------------------------------|
| 14:10 – 15:05 | Period 5 Lesson |                                                                               |
| 15:05         | End of School   | Exit via DaVinci                                                              |

### Break & Lunch Locations

Year 8 and Year 10

Year 9 and Year 11

Year 7

Sixth Form